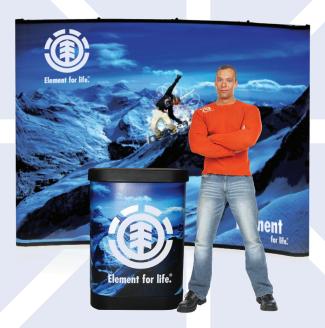

## **Spring Special**

Looking professional does not have to deplete your marketing budget! This 10' wide x 8' high curved portable display includes hardware, full graphic mural, lights, case and counter conversion kit with graphic wrap. No tools required and takes less than 20 minutes to install and dismantle.

Act now, limited quantities available at this rock bottom price! \$3,990.00

- Durable quality frame with no questions asked Lifetime Warranty
- Ultra lightweight
- · Great multi-purpose case and lid
- Cross brace design for stability and strength
- Lambda graphics, the most durable long lasting graphics feature continuous tone

43c SYNC<sup>™</sup> system with printed Lambda endcaps. Shown with a Lambda printed case cover on a SYNC<sup>™</sup> case.

\$3,990.00

239 Holly Drive - Chalfont, PA 18914 (P) 215-530-6240 (F) 215-716-3338 nmontana@totalexhibitsolutions.com www.totalexhibitsolutions.com