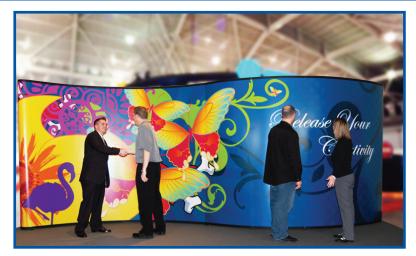

## Spring Special

83c Serpentine system with printed Lambda endcaps \$7,690.00

- Highest quality frame with no questions asked Lifetime Warranty
- Exciting graphic options including Bright, Metallic and Sparkle
- Continuous image tone Lambda graphics
- Various frame sizes available for your display ideas
- Backlit power panels available
- Best mural line up in the industry
- Most durable long lasting Lambda graphics featuring HDL Lifetime Guarantee against delamination

## Spring Special

Looking professional does not have to deplete your marketing budget! This 20' wide x 8' high Serpentine portable display includes hardware, full graphic mural, lights, cases and counter conversion kits with graphic wraps. No tools required and takes less than 40 minutes to install and dismantle.