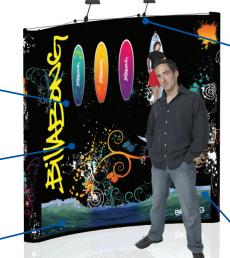

## \$3,490.00

**Spring Special** Looking professional does not have to deplete your marketing budget! This 8' wide x 8' high curved portable display includes hardware, full graphic mural, lights, case and counter conversion kit with graphic wrap. No tools required and takes less than 20 minutes to install and dismantle. Act now, limited quantities available at this rock bottom price! \$3,490.00