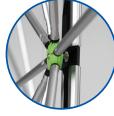

Easy set-up self locking frame

Halogen lights slide easily onto channel bars for fast installation

Recessed magnet channel bars resist damage for long life

Steel supported hub design

33c SYNC<sup>™</sup> system with printed Lambda endcaps.