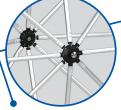

Easy set-up self locking frame

Halogen lights slide easily onto channel bars for fast installation

Recessed magnet channel bars resist damage for long life

Steel supported hub design

33c SYNC<sup>™</sup> system with printed Lambda endcaps.