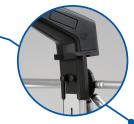

Easy set-up self locking frame

Halogen lights slide easily onto channel bars for fast installation

Recessed magnet channel bars resist damage for long life

Steel supported hub design

33c SYNC<sup>™</sup> system with printed Lambda endcaps.